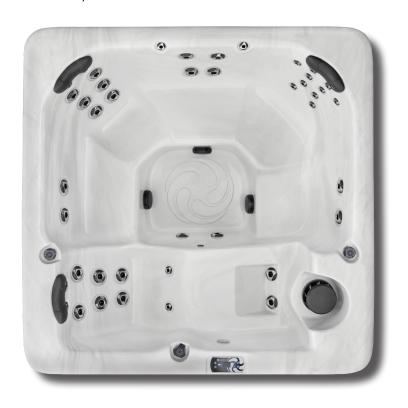

#### **Weights & Measures**

| Dimensions                  | 83" x 83"/211 cm x 211 cm |
|-----------------------------|---------------------------|
| Depth                       | 36"/91 cm                 |
| Seating Capacity            | 5 - 6                     |
| Water Capacity (gal/liters) | 336 gal/1,272 L           |
| Weight (empty/full)         | 800 lbs/3,586 lbs         |
|                             | 363 ka/1.627 ka           |

#### **Standard UTILITY Features**

| Lounge                            | 1                       |
|-----------------------------------|-------------------------|
| Aurora Cascade Water Feature      | Yes                     |
| 3.5" Underwater Spa Light         | Yes                     |
| Pillows                           | 3                       |
| Programmable Filter Cycles        | Yes                     |
| Treated Wooden Frame              | Yes                     |
| DuraMAAX™ Cabinetry               | Yes                     |
| Thermo-Lock® Insulation           | Yes                     |
| HDPE Sealed Base                  | Yes                     |
| TheraMAAX II Stainless Steel Jets | Yes                     |
| Dynamic LED Lighting              | Yes                     |
| Pump1                             | 2.5Hp/5.0bHp, 240V, 2Sp |
| Pump 2                            | 2.5Hp/5.0bHp, 240V, 1Sp |
| Pump1 (Export)                    | 2.0Hp/4.0bHp, 230V, 2Sp |
| Pump2(Export)                     | 2.0Hp/4.0bHp, 230V, 1Sp |
|                                   |                         |

## **Electrical Requirements**

Charcoal

| (4-Wire)  | 240V/40A/60A       |
|-----------|--------------------|
| Export    | 230V, 50 Hz, 1x25A |
| Jet Total | 40                 |

Light Fog