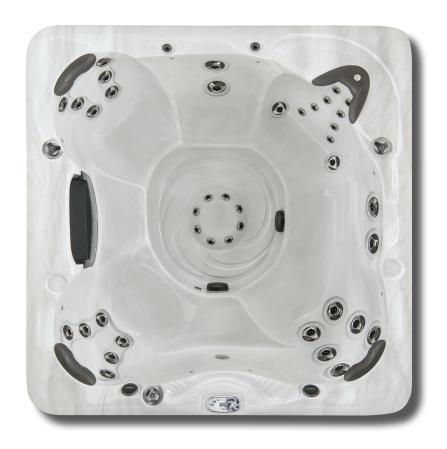

## AMERICAN® WHIRLPOOL

| Dimensions                  | 92" X 92"         |
|-----------------------------|-------------------|
|                             | 234 cm x 234 cm   |
| Depth                       | 36"               |
|                             | 91 cm             |
| Seating Capacity            | 7 - 8             |
| Water Capacity (gal/liters) | 434 gal/1,643 L   |
| Weight (empty/full)         | 946 lbs/4,595 lbs |
|                             | 429 kg/2,084 kg   |
| Drink Holders               | 2                 |
| Molded Grab Bar             | Yes               |
| Pillows                     | 4                 |
| 3.5" Underwater Spa Light   | Yes               |
|                             |                   |

## **Standard UTILITY Features**

| Programmable Filter  | · Cycles      | Yes       |
|----------------------|---------------|-----------|
| Hybrid Sub-Structure | ,<br>)        | Yes       |
| DuraMAAX™ Cabine     | etry          | Yes       |
| Thermo-Lock® Insula  | ation         | Yes       |
| Molded Bottom Pan    |               | Yes       |
| Stainless Steel Jets |               | Yes       |
| Dynamic LED Lightin  | ıg            | Yes       |
| Aurora Cascade Wat   | er Feature    | 2         |
| Pump1                | 3.0Hp/6.0bHp, | 240V, 2Sp |
| Pump2                | 3.0Hp/6.0bHp, | 240V, 2Sp |
| Pump1 (Export)       | 3.0Hp/6.0bHp, | 230V, 2Sp |
| Pump2 (Export)       | 3.0Hp/6.0bHp, | 230V, 2Sp |

## **Electrical Requirements**

| (4-Wire)  | 240/40A/60A       |
|-----------|-------------------|
| Export    | 230V, 50Hz, 1x25A |
| Jet Total | 46                |