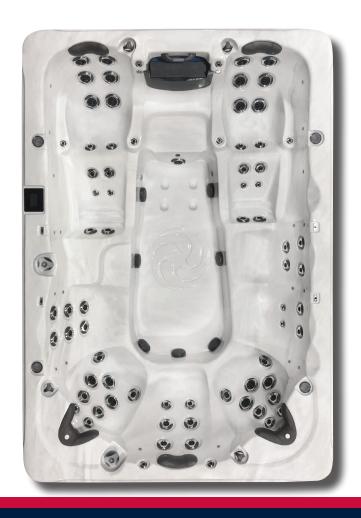

982

| Dimensions                  | 91" X 133"          |
|-----------------------------|---------------------|
|                             | 231 cm x 338 cm     |
| Depth                       | 38"                 |
|                             | 97 cm               |
| Seating Capacity            | 8-10                |
| Water Capacity (gal/liters) | 714 gal/2,703 L     |
| Weight (empty/full)         | 1,448 lbs/7,375 lbs |
|                             | 657 kg/3,345 kg     |
| Lounges                     | 2                   |
| Illuminated Drink Holders   | 4                   |
| Illuminated Spa Controls    | Yes                 |
| 3.5" Underwater Spa Light   | Yes                 |

## **Standard UTILITY Features**

| es |
|----|
| es |
| 2  |
| es |
| 5  |
| es |
| 4  |
| es |
| es |
| es |
| Sp |
|    |

| (4-Wire)  | 240/40A/60A       |
|-----------|-------------------|
| Export    | 230V, 50Hz, 1x35A |
| Jet Total | 79                |