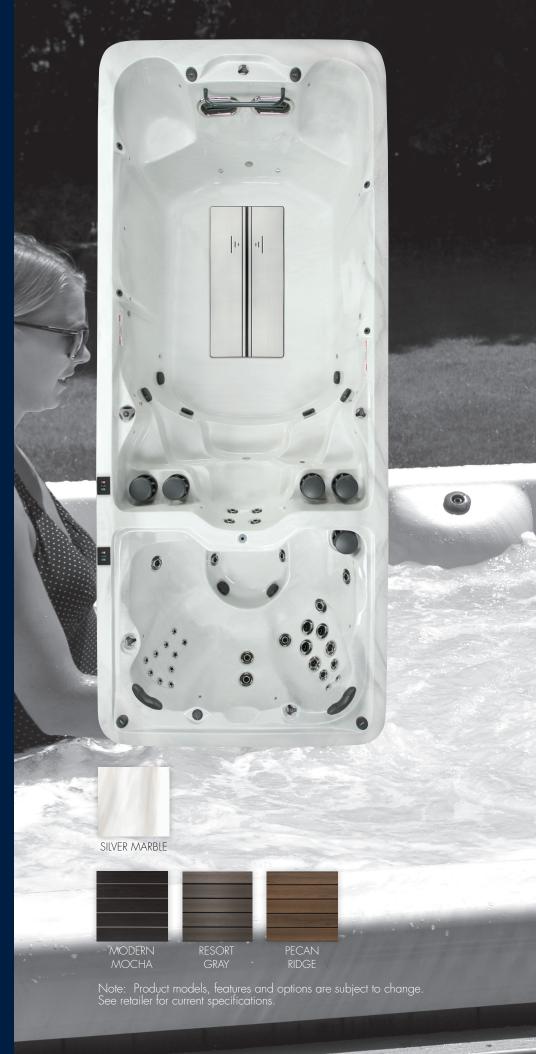

## DM8

| Length in/cm                | 218"/553 cm         |
|-----------------------------|---------------------|
| Width in/cm                 | 90"/229 cm          |
| Height in/cm                | 53"/135 cm          |
| Weight (empty)              | 3,700 lbs/ 1,678 kg |
| Weight (full)               | 19,885 lbs/9,020 kg |
| Water Capacity (gal/liters) |                     |

swim end 1650 gal/6245 L spa end 300 gal/1136 L

Swim Seating Spa Seating 5 48"/122 cm Depth in/cm Illuminated Drink Holders Grab Bar Steel Substructure Yes Northern Exposure® Yes Prog. Filter Cycles Yes 3.5" Underwater Light Yes LED Illuminated swim lane Yes 3.0Hp/6.0bHp 2Sp Pump 1 3.0Hp/6.0bHp 2Sp Pump 2 3.0Hp/6.0bHp 2Sp Pump 3 3.0Hp/6.0bHp 2Sp Spa Pump 3.0Hp/6.0bHp 2Sp Pump 1 (Export) Pump 2 (Export) 3.0Hp/6.0bHp 2Sp Pump 3 (Export) 3.0Hp/6.0bHp 2Sp 3.0Hp/6.0bHp 2Sp Spa Pump (Export)

Elct Req.

swim end 240V/50A/60A spa end 240V/40A/50A Export / Swim End 230V, 50Hz, 1x35A Export / Spa End 230V, 50Hz, 1x15A **Head Cushions** 2 **Digital Color Optics** Yes MAAXForce™ Swim Jets 2 Hydrotherapy Jets 31 Aurora Cascade Jets 4 Stainless Steel Jets Yes