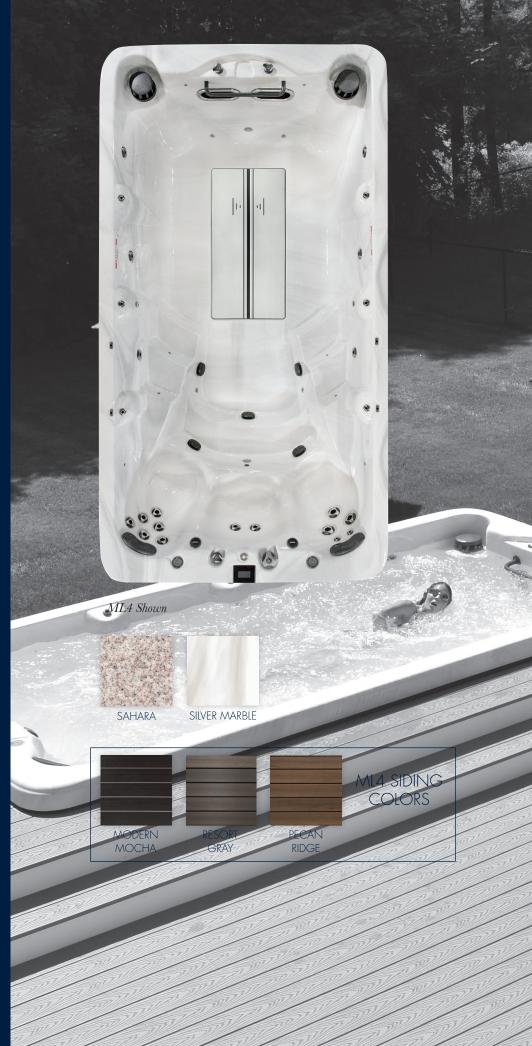

## ML4

| Length in/cm                | 168″/427 cm         |
|-----------------------------|---------------------|
| Width in/cm                 | 90″/228 cm          |
| Height in/cm                | 50″́/127 cm         |
| Weight (empty)              | 3,000 lbs/ 1,361 kg |
| Weight (full)               | 15,800 lbs/7,167 kg |
| Water Capacity (gal/liters) | 1,550 gal/5,867 L   |
| Seats                       | 3                   |
| Depth in/cm                 | 47″/119 cm          |
| Illuminated Drink Holders   | 2                   |
| Grab Bar                    | 1                   |
| Steel Substructure          | Yes                 |
| Northern Exposure®          | Yes                 |
| Prog. Filter Cycles         | Yes                 |
| 3.5" Underwater Light       | Yes                 |
| LED Illuminated swim lane   | Yes                 |
| Pump 1                      | 3.0Hp/6.0bHp 2Sp    |
| Pump 2                      | 3.0Hp/6.0bHp 2Sp    |
| Pump 3                      | 3.0Hp/6.0bHp 2Sp    |
| Pump 1 (Export)             | 3.0Hp/6.0bHp 2Sp    |
| Pump 2 (Export)             | 3.0Hp/6.0bHp 2Sp    |
| Pump 3 (Export)             | 3.0Hp/6.0bHp 2Sp    |
| Elct Req.                   | 240V/50A/60A        |
| Export                      | 230V, 50Hz, 1x35A   |
| Head Cushions               | 2                   |
| Digital Color Optics        | Yes                 |
| Status Indicator Light      | Yes                 |
| MAAXForce™ Swim Jets        | 2                   |
| Hydrotherapy Jets           | 19                  |
| Aurora Cascade Jets         | 6                   |
| Stainless Steel Jets        | Yes                 |