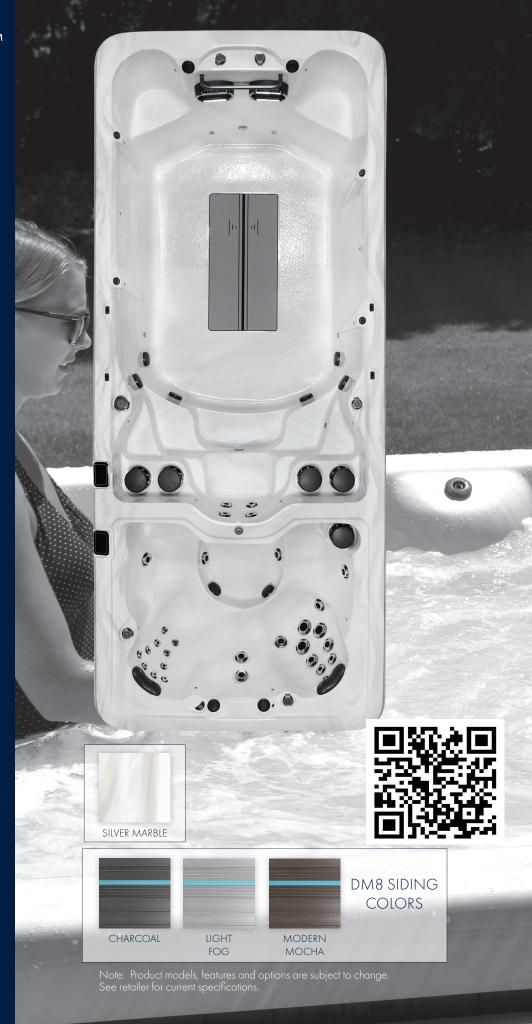

## PowerPool™ DM8

Length in/cm 218"/553 cm
Width in/cm 90"/229 cm
Height in/cm 53"/135 cm
Weight (empty) 2,900 lbs/ 1,315 kg
Weight (full) 18,871 lbs/8,560 kg
Water Capacity (gal/liters)

swim end 1650 gal/6245 L spa end 300 gal/1136 L

Swim Seating Spa Seating 48"/122 cm Depth in/cm Illuminated Drink Holders Grab Bar Steel Substructure Yes Northern Exposure® Yes Prog. Filter Cycles Yes 3.5" Underwater Light Yes LED Illuminated swim lane Yes 3.0Hp/6.0bHp 2Sp Pump 1 Pump 2 3.0Hp/6.0bHp 2Sp Pump 3 3.0Hp/6.0bHp 2Sp Spa Pump 3.0Hp/6.0bHp 2Sp Pump 1 (Export) 3.0Hp/6.0bHp 2Sp Pump 2 (Export) 3.0Hp/6.0bHp 2Sp 3.0Hp/6.0bHp 2Sp Pump 3 (Export) Spa Pump (Export) 3.0Hp/6.0bHp 2Sp

Elct Rea. swim end 240V/50A/60A spa end 240V/30A/40A Export / Swim End 230V, 50Hz, 1x35A Export / Spa End 230V, 50Hz, 1x15A **Head Cushions Digital Color Optics** Yes MAAXForce™ Swim Jets 2 Hydrotherapy Jets 31 Aurora Cascade Jets 4 Stainless Steel Jets Yes