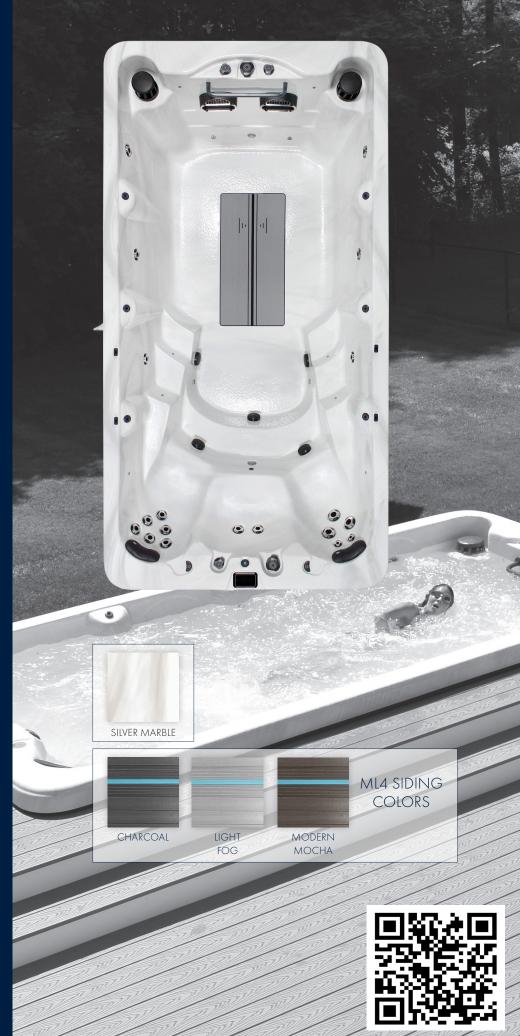

## **PowerPool**™ ML4

Length in/cm 168"/427 cm 90"/228 cm Width in/cm Height in/cm 50"/127 cm 2,100 lbs/ 953 kg Weight (empty) Weight (full) 14,831 lbs/6,728 kg Water Capacity (gal/liters) 1,550 gal /5,867 L Seats 47"/119 cm Depth in/cm Illuminated Drink Holders 2 Grab Bar 1 Steel Substructure Yes Northern Exposure® Yes Prog. Filter Cycles Yes 3.5" Underwater Light Yes LED Illuminated swim lane Yes 3.0Hp/6.0bHp 2Sp Pump 1 3.0Hp/6.0bHp 2Sp Pump 2 3.0Hp/6.0bHp 2Sp Pump 3

Elct Req. 240V/50A/60A 230V, 50Hz, 1x35A Export **Head Cushions Digital Color Optics** Yes Status Indicator Light Yes MAAXForce™ Swim Jets 2 19 Hydrotherapy Jets Aurora Cascade Jets 6 Stainless Steel Jets Yes