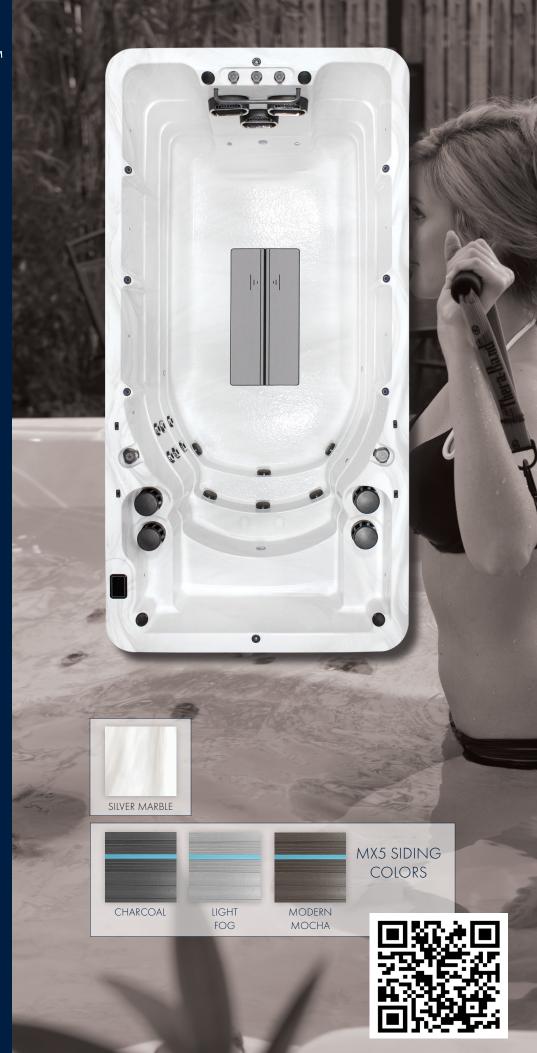

## PowerPool™ MX5

180"/483 cm

Length in/cm

Width in/cm 90''/229 cm60"/152cm Height in/cm Weight (empty) 2,450 lbs/ 1,112 kg Weight (full) 19,790 lbs/8,977 kg Water Capacity (gal/liters) 2,100 gal /7,949 L Seats 3 56"/142 cm Depth in/cm Grab Bar Steel Substructure Yes Northern Exposure® Yes Prog. Filter Cycles Yes 3.5" Underwater Light Yes LED Illuminated swim lane Yes 3.0Hp/6.0bHp 2Sp Pump 1 3.0Hp/6.0bHp 2Sp Pump 2 Pump 3 2.5Hp 1Sp 2.5Hp 1Sp Pump 4 2.0Hp/4.0bHp 2Sp Pump 1 (Export)

Elct Req. 240V/60A 230V, 50Hz, 1x35A Export **Digital Color Optics** Yes Status Indicator Light Yes MAAXForce<sup>TM</sup> Swim Jets 3 Hydrotherapy Jets 6 Aurora Cascade Jets 6 Stainless Steel Jets Yes

2.0Hp/4.0bHp 2Sp 2.0Hp/4.0bHp 1Sp

2.0Hp/4.0bHp 1Sp

## **Options**

Pump 2 (Export)

Pump 3 (Export)
Pump 4 (Export)

Bluetooth Music System
CleanZone®
CleanZone® Ultra (Dual Sanitization
System)
Exercise Kit
Pneumatic Power Oars
Swim Tether

Note: Specifications are subject to change without prior notice.
See retailer for current specifications.