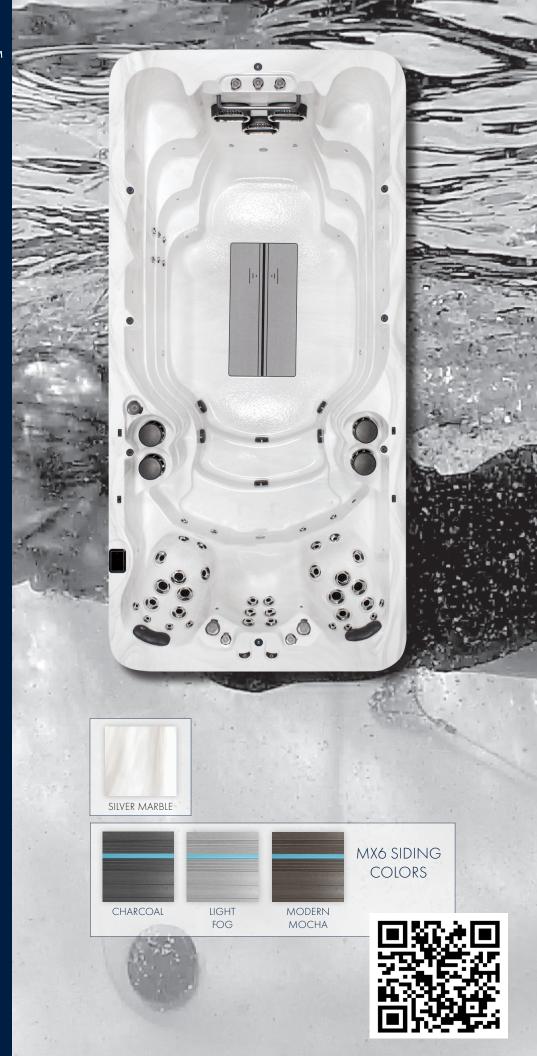

## **PowerPool** MX6

Length in/cm 190"/483 cm Width in/cm 90"/229 cm Height in/cm 60"/155cm Weight (empty) 2,700 lbs/ 1,225 kg 18,862 lbs/8,556 kg Weight (full) Water Capacity (gal/liters) 2,118 gal /8,018 L

Seats Depth in/cm 57"/145 cm Grab Bar Steel Substructure Yes Northern Exposure® Yes Prog. Filter Cycles Yes 3.5" Underwater Light Yes LED Illuminated swim lane Yes 3.0Hp/6.0bHp 2Sp Pump 1 3.0Hp/6.0bHp 2Sp

Pump 2 Pump 3 2.5Hp 1Sp 2.5Hp 1Sp Pump 4 Pump 1 (Export) 2.0Hp/4.0bHp 2Sp Pump 2 (Export) 2.0Hp/4.0bHp 2Sp 2.0Hp/4.0bHp 1Sp Pump 3 (Export) Pump 4 (Export) 2.0Hp/4.0bHp 1Sp

Elct Req. 240V/60A 230V, 50Hz, 1x35A Export **Head Cushions Digital Color Optics** Yes Status Indicator Light Yes MAAXForce™ Swim Jets 3 Hydrotherapy Jets 29 Aurora Cascade Jets 4 Stainless Steel Jets