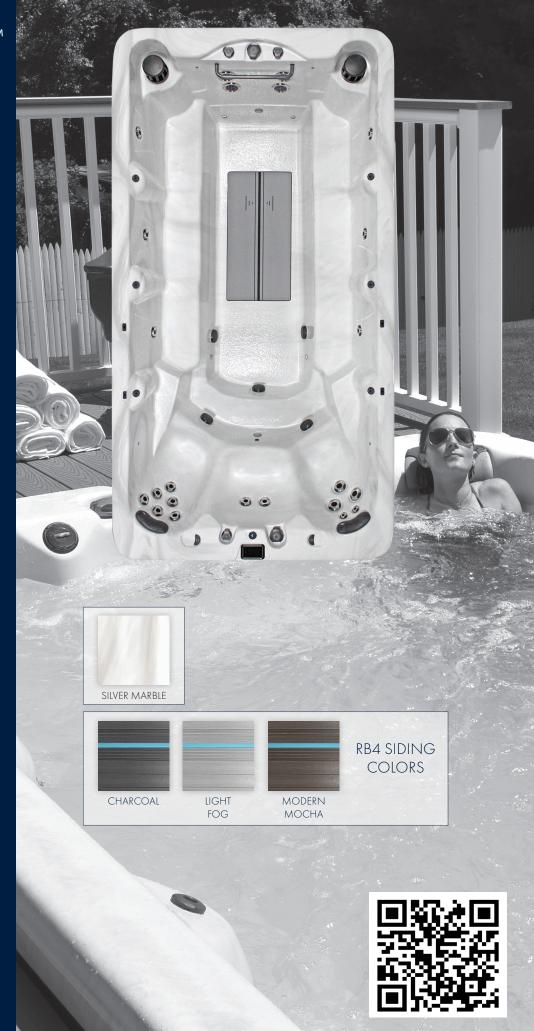

## **PowerPool**™ RB4

Length in/cm 168"/427 cm
Width in/cm 90"/228 cm
Height in/cm 50"/127 cm
Weight (empty) 2,000 lbs/908 kg
Weight (full) 12,867 lbs/5,837 kg
Water Capacity (gal/liters) 1,325 gal
/5,016 L

Seats 47"/119 cm Depth in/cm Illuminated Drink Holders Grab Bar Steel Substructure Yes Northern Exposure® Yes Prog. Filter Cycles Yes 3.5" Underwater Light Yes LED Illuminated swim lane Yes 3.0Hp/6.0bHp 2Sp Pump 1 Pump 2 3.0Hp/6.0bHp 2Sp Pump 1 (Export) 3.0Hp/6.0bHp 2Sp Pump 2 (Export) 3.0Hp/6.0bHp 2Sp

Elct Req. 240V/40A/60A 230V, 50Hz, 1x25A **Export Head Cushions Digital Color Optics** Yes Status Indicator Light Yes Turbo Swim Jets 4 19 Hydrotherapy Jets Aurora Cascade Jets 6 Stainless Steel Jets Yes

## **Options**

Bluetooth Music System
CleanZone®
CleanZone® Ultra (Dual Sanitization
System)
Exercise Kit
Pneumatic Power Oars
Swim Tether

Note: Specifications are subject to change without prior notice.
See retailer for current specifications.