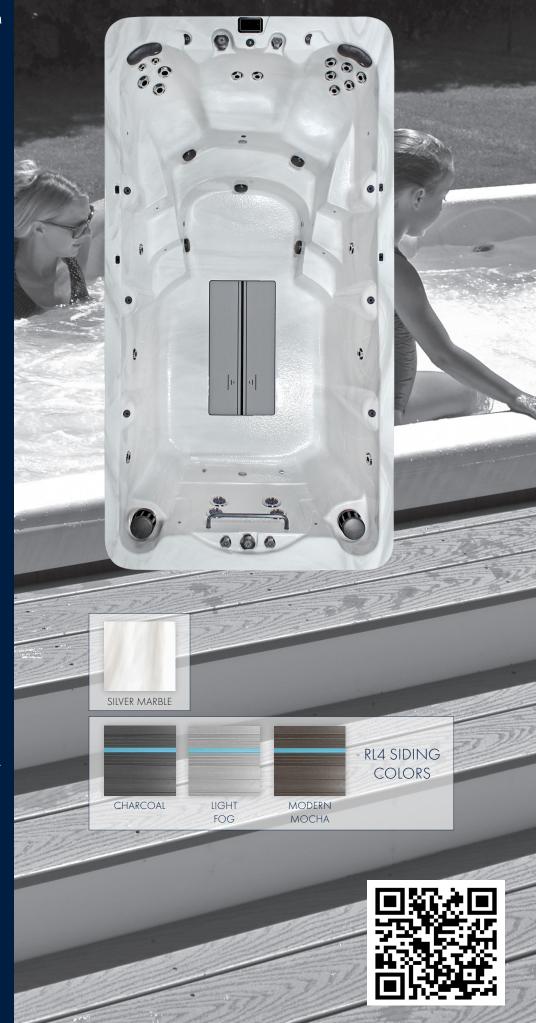

## *PowerPool*™ RL4

| Length in/cm<br>Width in/cm<br>Height in/cm | 168″/42<br>90″/22<br>50″/12 | 28 cm<br>27 cm |  |
|---------------------------------------------|-----------------------------|----------------|--|
| Weight (empty)                              | 2,000 lbs/908 kg            |                |  |
| Weight (full) 1                             | 14,748 lbs/6,690 kg         |                |  |
| Water Capacity (ge                          | al/liters) 1,55             | 0 gal          |  |
|                                             | /5,8                        | 867 L          |  |
| Seats                                       |                             | 3              |  |
| Depth in/cm                                 | 47"/11                      | 9 cm           |  |
| Illuminated Drink Holders 2                 |                             |                |  |
| Grab Bar                                    |                             | 1              |  |
| Steel Substructure                          |                             | Yes            |  |
| Northern Exposure®                          |                             | Yes            |  |
| Prog. Filter Cycles                         |                             | Yes            |  |
| 3.5″ Underwater Light                       |                             | Yes            |  |
| LED Illuminated swim lane                   |                             | Yes            |  |
| Pump 1                                      | 3.0Hp/6.0bHp                | o 2Sp          |  |
| Pump 2                                      |                             |                |  |
|                                             | 3.0Hp/6.0bHp 2Sp            |                |  |
| Pump 2 (Export)                             |                             |                |  |

| Elct Req. / RL4        | 240V/40/    | A/60A |
|------------------------|-------------|-------|
| Export / RL4           | 230V, 50Hz, | 1x25A |
| Head Cushions          |             | 2     |
| Digital Color Optics   |             | Yes   |
| Status Indicator Light |             | Yes   |
| Turbo Swim Jets / RL4  |             | 4     |
| Hydrotherapy Jets      |             | 19    |
| Aurora Cascade Jets    |             | 6     |
| Stainless Steel Jets   |             | Yes   |

## Options

Bluetooth Music System CleanZone® CleanZone® Ultra (Dual Sanitization System) Exercise Kit Pneumatic Power Oars Swim Tether

Note: Specifications are subject to change without prior notice. See retailer for current specifications.