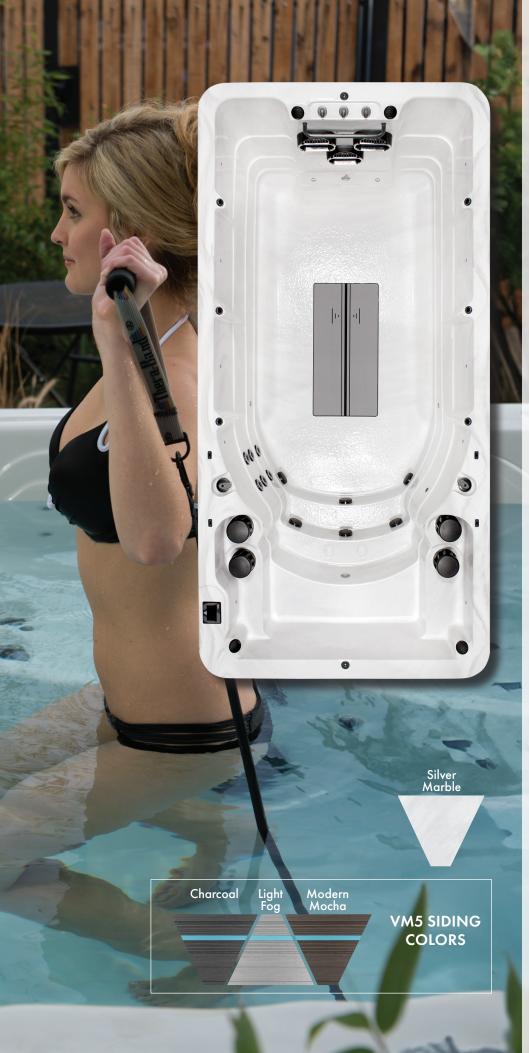

## VM5

| Length in/cm                | 180"/483 cm         |
|-----------------------------|---------------------|
| Width in/cm                 | 90"/229 cm          |
| Height in/cm                | 60"/152 cm          |
| Weight (empty)              | 2,450 lbs/1,112 kg  |
| Weight (full)               | 19,790 lbs/8,977 kg |
| Water Capacity (gal/liters) | 2,100 gal/7,949 L   |
| Seats                       | 3                   |
| Depth in/cm                 | 56"/142 cm          |
| Grab Bar                    | 1                   |
| Steel Substructure          | Yes                 |
| Northern Exposure®          | Yes                 |
| Prog. Filter Cycles         | Yes                 |
| 3.5" Underwater Light       | Yes                 |
| LED Illuminated swim lane   | Yes                 |
| Pump 1                      | 3.0Hp/6.0bHp 2Sp    |
| Pump 2                      | 3.0Hp/6.0bHp 2Sp    |
| Pump 3                      | 2.5Hp 1Sp           |
| Pump 4                      | 2.5Hp 1Sp           |
| Pump 1 (Export)             | 2.0Hp/4.0bHp 2Sp    |
| Pump 2 (Export)             | 2.0Hp/4.0bHp 2Sp    |
| Pump 3 (Export)             | 2.0Hp/4.0bHp 1Sp    |
| Pump 4 (Export)             | 2.0Hp/4.0bHp 1Sp    |
|                             |                     |
| Elct Req.                   | 240V/60A            |
| Export                      | 230V, 50Hz, 1x35A   |
| AquaGlo™                    |                     |
| Aurora Cascades             | 6                   |
| Illuminated Control Valves  | Yes                 |
| Status Indicator Light      | Yes                 |
| MAAXForce Swim Jets         | 3                   |

Options

Hydrotherapy Jets Stainless Steel Jets

 $\text{VitaTunes}^{\circledR}$ 

CleanZone®

CleanZone® Ultra (Dual Sanitization System)

**Exercise Kit** 

**Pneumatic Power Oars** 

Swim Tether