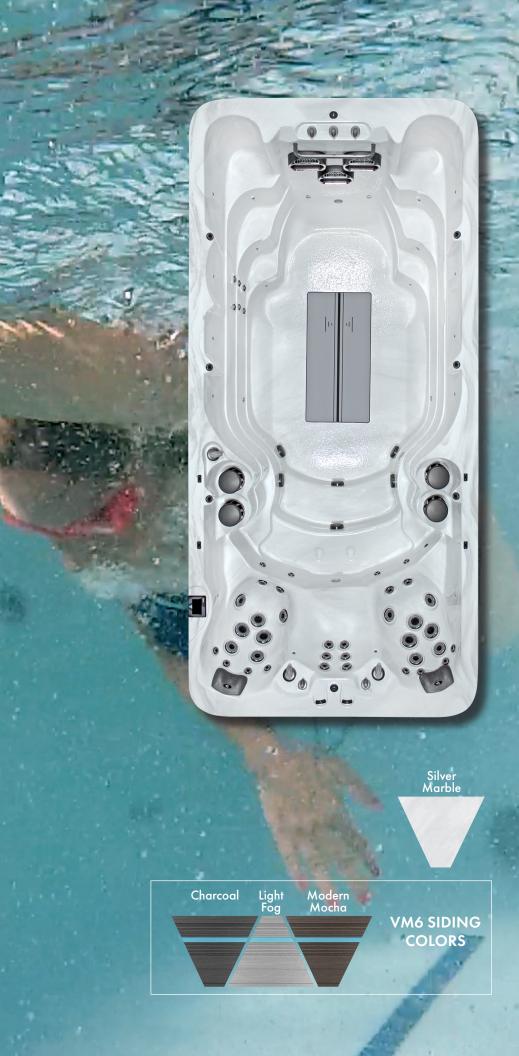

## VM6

| Length in/cm                 | 190"/483 cm         |
|------------------------------|---------------------|
| Width in/cm                  | 90"/229 cm          |
| Height in/cm                 | 60"/152 cm          |
| Weight (empty)               | 2,700 lbs/1,225 kg  |
| Weight (full)                | 18,862 lbs/8,556 kg |
| Water Capacity (gal/liters)  | 1,965 gal/7,438 L   |
| Seats                        | 5                   |
| Depth in/cm                  | 56"/142 cm          |
| Grab Bar                     | 1                   |
| Steel Substructure           | Yes                 |
| Northern Exposure®           | Yes                 |
| Prog. Filter Cycles          | Yes                 |
| 3.5" Underwater Light        | Yes                 |
| LED Illuminated swim lane    | Yes                 |
| Pump 1                       | 3.0Hp/6.0bHp 2Sp    |
| Pump 2                       | 3.0Hp/6.0bHp 2Sp    |
| Pump 3                       | 2.5Hp 1Sp           |
| Pump 4                       | 2.5Hp 1Sp           |
| Pump 1 (Export)              | 2.0Hp/4.0bHp 2Sp    |
| Pump 2 (Export)              | 2.0Hp/4.0bHp 2Sp    |
| Pump 3 (Export)              | 2.0Hp/4.0bHp 1Sp    |
| Pump 4 (Export)              | 2.0Hp/4.0bHp 1Sp    |
| Elct Req.                    | 240V/60A            |
| Export                       | 230V, 50Hz, 1x35A   |
| AquaGlo™                     |                     |
| Illuminated Contoured Pillow | 2                   |
| Aurora Cascades              | 6                   |
| Aurora Beverage Coaster      | 2                   |
| Illuminated Control Valves   | Yes                 |
| Status Indicator Light       | Yes                 |
| MAAXForce Swim Jets          | 3                   |
| Hydrotherapy Jets            | 42                  |
| Stainless Steel Jets         | Yes                 |
|                              |                     |