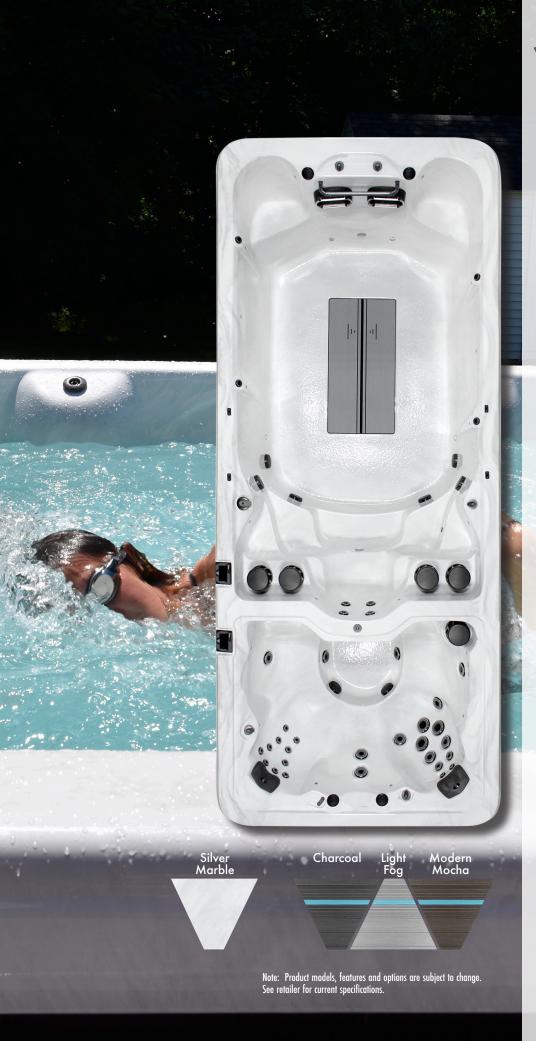

## VM8 Length in/cm 218"/553 cm Width in/cm 90"/229 cm Height in/cm 53"/135 cm Weight (empty) 2,900 lbs/1,315 kg Weight (full) 18,871 lbs/8,560 kg Water Capacity (gal/liters) swim end 1650 gal/6245 L 300 gal/1136 L spa end Swim Seating 3 5 **Spa Seating** 48"/122 cm Depth in/cm Grab Bar 1 **Steel Substructure** Yes Northern Exposure® Yes **Prog. Filter Cycles** Yes 3.5" Underwater Light Yes LED Illuminated swim lane Yes Pump 1 3.0Hp/6.0bHp 2Sp Pump 2 3.0Hp/6.0bHp 2Sp Pump 3 3.0Hp/6.0bHp 2Sp Spa Pump 3.0Hp/6.0bHp 2Sp Pump 1 (Export) 3.0Hp/6.0bHp 2Sp Pump 2 (Export) 3.0Hp/6.0bHp 2Sp Pump 3 (Export) 3.0Hp/6.0bHp 2Sp Spa Pump (Export) 3.0Hp/6.0bHp 2Sp Elct Req. swim end 240V/50A/60A spa end 240V/40A/50A Export / Swim End 230V, 50Hz, 1x35A Export / Spa End 230V, 50Hz, 1x15A AauaGlo™ Illuminated Contoured Pillow 2 Aurora Cascades 4 2 Aurora Beverage Coaster **Illuminated Control Valves** Yes 2 MAAXForce Swim Jets Hydrotherapy Jets 31 **Stainless Steel Jets** Yes