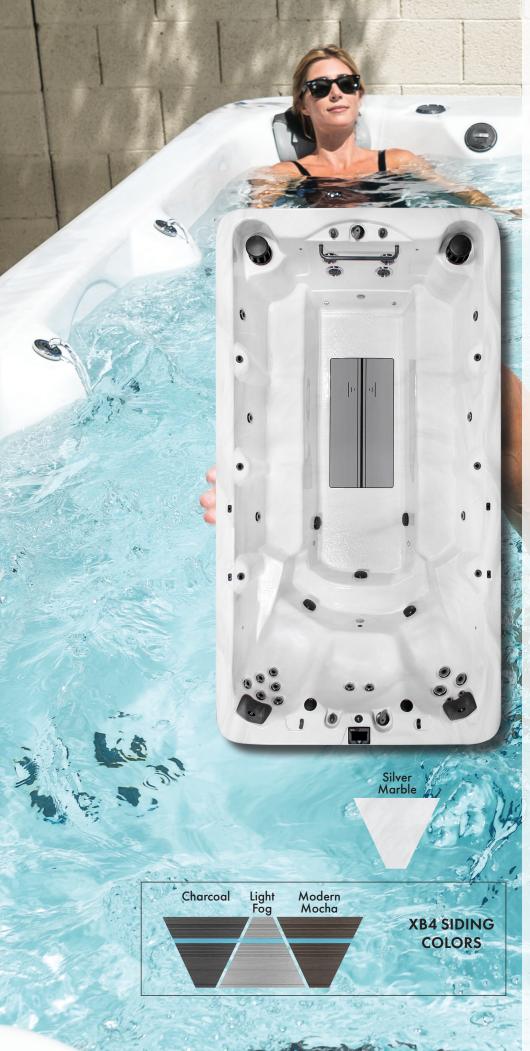

## XB4

| Length in/cm                | 168"/427 cm         |
|-----------------------------|---------------------|
| Width in/cm                 | 90"/228 cm          |
| Height in/cm                | 50"/127 cm          |
| Weight (empty)              | 2,000 lbs/908 kg    |
| Weight (full)               | 12,867 lbs/5,837 kg |
| Water Capacity (gal/liters) | 1,325 gal/5,016 L   |
| Seats                       | 9                   |
| Depth in/cm                 | 47"/119 cm          |
| Grab Bar                    | 1                   |
| Steel Substructure          | Yes                 |
| Northern Exposure®          | Yes                 |
| Prog. Filter Cycles         | Yes                 |
| 3.5" Underwater Light       | Yes                 |
| LED Illuminated swim lane   | Yes                 |
| Pump 1                      | 3.0Hp/6.0bHp 2Sp    |
| Pump 2                      | 3.0Hp/6.0bHp 2Sp    |
| Pump 1 (Export)             | 3.0Hp/6.0bHp 2Sp    |
| Pump 2 (Export)             | 3.0Hp/6.0bHp 2Sp    |
|                             |                     |

| Elct Req.                    | 240V/40A/60A      |  |
|------------------------------|-------------------|--|
| Export                       | 230V, 50Hz, 1x25A |  |
| AquaGlo™                     |                   |  |
| Illuminated Contoured Pillow | 2                 |  |

| Aurora Cascades                | 6   |
|--------------------------------|-----|
| Aurora Beverage Coaster        | 2   |
| Illuminated Control Valves     | Yes |
| Status Indicator Light         | Yes |
| Turbo S <mark>wi</mark> m Jets | 4   |
| Hydrotherapy Jets              | 19  |
| Stainless Steel Jets           | Yes |