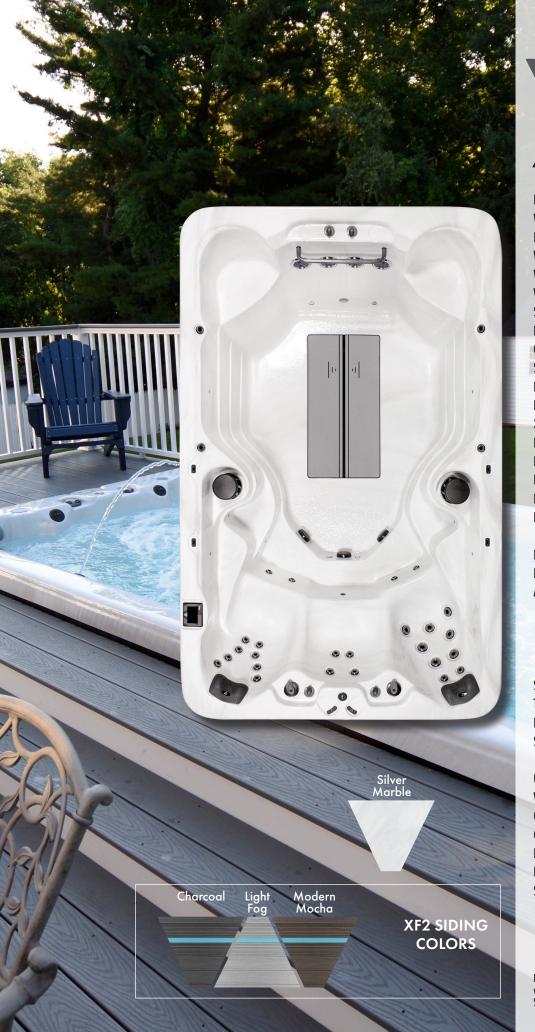

## SWIM TRAIN RENEW XF2

| Length in/cm                 | 146°/3/1 cm         |
|------------------------------|---------------------|
| Width in/cm                  | 90″/228 cm          |
| Height in/cm                 | 50″/127 cm          |
| Weight (empty)               | 1,815 lbs/840 kg    |
| Weight (full)                | 11,072 lbs/5,023 kg |
| Weight Capacity (gal/liters) | 1,127 gal/4,266 L   |
| Seats                        | 5                   |
| Depth in/cm                  | 46"/117 cm          |
| Grab Bar                     |                     |
| Steel Substructure           | Yes                 |
| Northern Exposure®           | Yes                 |
| Prog. Filter Cycles          | Yes                 |
| 3.5" Underwater Light        | Yes                 |
| LED Illuminated swim lane    | Yes                 |
| Pump 1                       | 3.0Hp/6.0bHp 2Sp    |
| Pump 2                       | 3.0Hp/6.0bHp 2Sp    |
| Pump 1 (Export)              | 3.0Hp/6.0bHp 2Sp    |
| Pump 2 (Export)              | 3.0Hp/6.0bHp 2Sp    |
|                              |                     |

## 240V/40A/60A Elct Req. Export 230V, 50Hz, 1x25A AquaGlo™ Illuminated Contoured Pillow 2 Aurora Cascades 4 4 Aurora Beverage Coaster Illuminated Control Valves Yes Status Indicator Light Yes **Turbo Swim Jets** 4 Hydrotherapy Jets 25 **Stainless Steel Jets** Yes

Options VitaTunes® CleanZone® CleanZone® Ultra (Dual Sanitization System) Exercise Kit Pneumatic Power Oars Swim Tether

Note: Specifications are subject to change without prior notice. See retailer for current specifications.