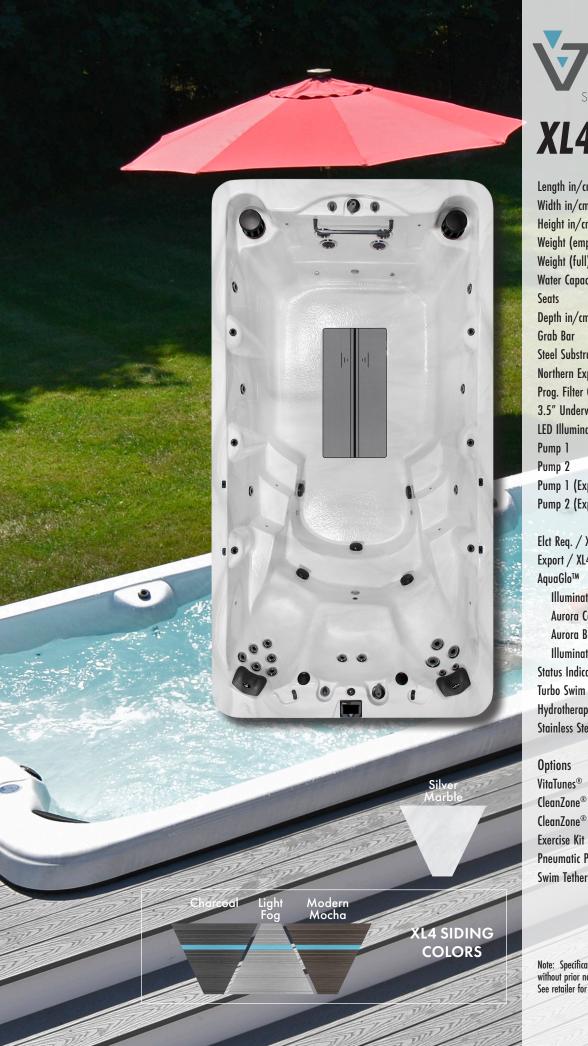

## XL4

| Length in/cm                                | 168″/427 cm         |
|---------------------------------------------|---------------------|
| Width in/cm                                 | 90″/228 cm          |
| Height in/cm                                | 50″/127 cm          |
| Weight (empty)                              | 2,000 lbs/908 kg    |
| Weight (full)                               | 14,748 lbs/6,690 kg |
| Water Capacity (gal/liters)                 | 1,550 gal/5,867 L   |
| Seats                                       | 3                   |
| Depth in/cm                                 | 47"/119 cm          |
| Grab Bar                                    | 1                   |
| Steel Substructure                          | Yes                 |
| Northern Exposure®                          | Yes                 |
| Prog. Filter Cycles                         | Yes                 |
| 3.5" Underwater Light                       | Yes                 |
| LED Illuminated swim lane                   | Yes                 |
| Pump 1                                      | 3.0Hp/6.0bHp 2Sp    |
| Pump 2                                      | 3.0Hp/6.0bHp 2Sp    |
| Pump 1 (Export)                             | 3.0Hp/6.0bHp 2Sp    |
| Pump 2 (Export)                             | 3.0Hp/6.0bHp 2Sp    |
|                                             |                     |
| Elct Req. / XL4                             | 240V/40A/60A        |
| Export / XL4                                | 230V, 50Hz, 1x25A   |
| AquaGlo™                                    |                     |
| Illuminated Contoured Pillow                | 2                   |
| Aurora Cascades                             | 6                   |
| Aurora Beverage Coaster                     | 2                   |
| Illuminated Control Valves                  | Yes                 |
| Status Indicator Light                      | Yes                 |
| Turbo Swim Jets / XL4                       | 4                   |
| Hydrotherapy Jets                           | 19                  |
| Stainless Steel Jets                        | Yes                 |
|                                             |                     |
| Options                                     |                     |
| VitaTunes <sup>®</sup>                      |                     |
| CleanZone <sup>®</sup>                      |                     |
| CleanZone® Ultra (Dual Sanitization System) |                     |
|                                             |                     |

6

**Pneumatic Power Oars** Swim Tether

Note: Specifications are subject to change without prior notice. See retailer for current specifications.