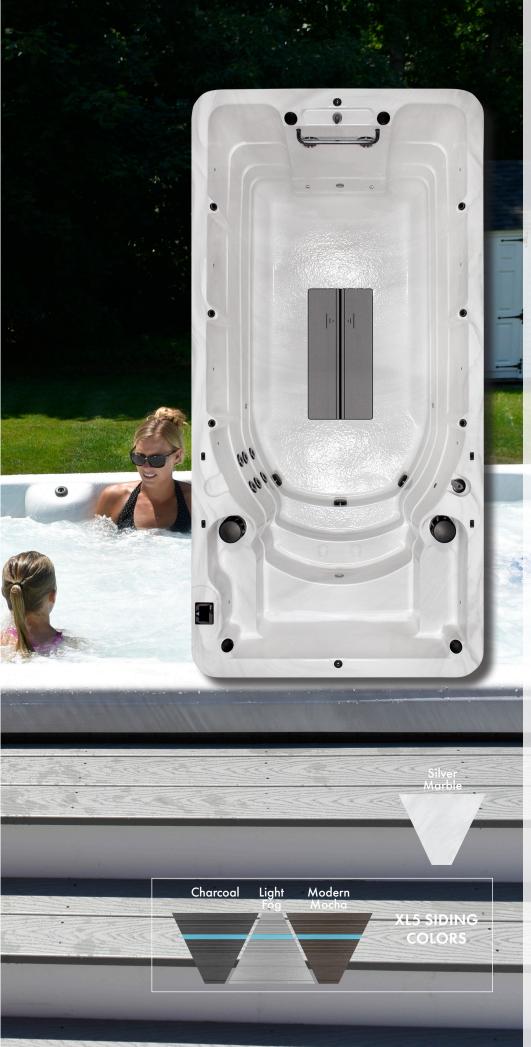

## XL5

Length in/cm Width in/cm Height in/cm Weight (empty) Weight (full) Water Capacity (gal/liters) Seats Depth in/cm Grab Bar **Steel Substructure** Northern Exposure® Prog. Filter Cycles 3.5" Underwater Light LED Illuminated swim lane Pump 1 Pump 1 (Export)

Elct Req. Export AquaGlo™ Aurora Cascades **Illuminated Control Valves Status Indicator Light** Swim Jets Hydrotherapy Jets **Stainless Steel Jets** 

180″/483 cm

90"/229 cm 60"/152 cm

2,250 lbs/1,020 kg

19,563 lbs/9,040 kg

2,100 gal/7,949 L

56"/142 cm

3

1

Yes

Yes

240V/40A 230V, 50Hz, 1x16A

6 Yes Yes 2

6

Yes

See retailer for current specifications.