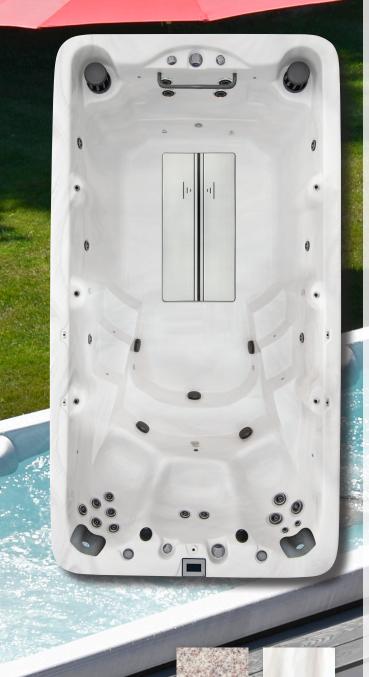

## XL4

| Length in/cm                   | 168″/427 cm                                                                                                                                                                                                                                                                                                                                                                                                                                                                                                                                                                                                                                                                                                                                                                                                                                                                                                                                                                                                                                                                                                                                                                                                                                                                                                                                                                                                                                                                                                                                                                                                                                                                                                                                                                                                                                                                                                                                                                                                                                                                                                                    |
|--------------------------------|--------------------------------------------------------------------------------------------------------------------------------------------------------------------------------------------------------------------------------------------------------------------------------------------------------------------------------------------------------------------------------------------------------------------------------------------------------------------------------------------------------------------------------------------------------------------------------------------------------------------------------------------------------------------------------------------------------------------------------------------------------------------------------------------------------------------------------------------------------------------------------------------------------------------------------------------------------------------------------------------------------------------------------------------------------------------------------------------------------------------------------------------------------------------------------------------------------------------------------------------------------------------------------------------------------------------------------------------------------------------------------------------------------------------------------------------------------------------------------------------------------------------------------------------------------------------------------------------------------------------------------------------------------------------------------------------------------------------------------------------------------------------------------------------------------------------------------------------------------------------------------------------------------------------------------------------------------------------------------------------------------------------------------------------------------------------------------------------------------------------------------|
| Width in/cm                    | 90″/228 cm                                                                                                                                                                                                                                                                                                                                                                                                                                                                                                                                                                                                                                                                                                                                                                                                                                                                                                                                                                                                                                                                                                                                                                                                                                                                                                                                                                                                                                                                                                                                                                                                                                                                                                                                                                                                                                                                                                                                                                                                                                                                                                                     |
| Height in/cm                   | 50"/127 cm                                                                                                                                                                                                                                                                                                                                                                                                                                                                                                                                                                                                                                                                                                                                                                                                                                                                                                                                                                                                                                                                                                                                                                                                                                                                                                                                                                                                                                                                                                                                                                                                                                                                                                                                                                                                                                                                                                                                                                                                                                                                                                                     |
| Weight (empty)                 | 3,000 lbs/ 1,361 kg                                                                                                                                                                                                                                                                                                                                                                                                                                                                                                                                                                                                                                                                                                                                                                                                                                                                                                                                                                                                                                                                                                                                                                                                                                                                                                                                                                                                                                                                                                                                                                                                                                                                                                                                                                                                                                                                                                                                                                                                                                                                                                            |
| Weight (full)                  | 15,800 lbs/7,167 kg                                                                                                                                                                                                                                                                                                                                                                                                                                                                                                                                                                                                                                                                                                                                                                                                                                                                                                                                                                                                                                                                                                                                                                                                                                                                                                                                                                                                                                                                                                                                                                                                                                                                                                                                                                                                                                                                                                                                                                                                                                                                                                            |
| Water Capacity (gal/liters)    | 1,550 gal/5,867 L                                                                                                                                                                                                                                                                                                                                                                                                                                                                                                                                                                                                                                                                                                                                                                                                                                                                                                                                                                                                                                                                                                                                                                                                                                                                                                                                                                                                                                                                                                                                                                                                                                                                                                                                                                                                                                                                                                                                                                                                                                                                                                              |
| Seats                          | 1,550 gul/ 5,007 E                                                                                                                                                                                                                                                                                                                                                                                                                                                                                                                                                                                                                                                                                                                                                                                                                                                                                                                                                                                                                                                                                                                                                                                                                                                                                                                                                                                                                                                                                                                                                                                                                                                                                                                                                                                                                                                                                                                                                                                                                                                                                                             |
| Depth in/cm                    | 47″/119 cm                                                                                                                                                                                                                                                                                                                                                                                                                                                                                                                                                                                                                                                                                                                                                                                                                                                                                                                                                                                                                                                                                                                                                                                                                                                                                                                                                                                                                                                                                                                                                                                                                                                                                                                                                                                                                                                                                                                                                                                                                                                                                                                     |
| Grab Bar                       | 47 / 117 (11                                                                                                                                                                                                                                                                                                                                                                                                                                                                                                                                                                                                                                                                                                                                                                                                                                                                                                                                                                                                                                                                                                                                                                                                                                                                                                                                                                                                                                                                                                                                                                                                                                                                                                                                                                                                                                                                                                                                                                                                                                                                                                                   |
| Steel Substructure             | Yes                                                                                                                                                                                                                                                                                                                                                                                                                                                                                                                                                                                                                                                                                                                                                                                                                                                                                                                                                                                                                                                                                                                                                                                                                                                                                                                                                                                                                                                                                                                                                                                                                                                                                                                                                                                                                                                                                                                                                                                                                                                                                                                            |
| Northern Exposure <sup>®</sup> | Yes                                                                                                                                                                                                                                                                                                                                                                                                                                                                                                                                                                                                                                                                                                                                                                                                                                                                                                                                                                                                                                                                                                                                                                                                                                                                                                                                                                                                                                                                                                                                                                                                                                                                                                                                                                                                                                                                                                                                                                                                                                                                                                                            |
| Prog. Filter Cycles            | Yes                                                                                                                                                                                                                                                                                                                                                                                                                                                                                                                                                                                                                                                                                                                                                                                                                                                                                                                                                                                                                                                                                                                                                                                                                                                                                                                                                                                                                                                                                                                                                                                                                                                                                                                                                                                                                                                                                                                                                                                                                                                                                                                            |
| 3.5" Underwater Light          | Yes                                                                                                                                                                                                                                                                                                                                                                                                                                                                                                                                                                                                                                                                                                                                                                                                                                                                                                                                                                                                                                                                                                                                                                                                                                                                                                                                                                                                                                                                                                                                                                                                                                                                                                                                                                                                                                                                                                                                                                                                                                                                                                                            |
| LED Illuminated swim lane      | Yes                                                                                                                                                                                                                                                                                                                                                                                                                                                                                                                                                                                                                                                                                                                                                                                                                                                                                                                                                                                                                                                                                                                                                                                                                                                                                                                                                                                                                                                                                                                                                                                                                                                                                                                                                                                                                                                                                                                                                                                                                                                                                                                            |
|                                | and a second sec |
| Pump 1                         | 3.0Hp/6.0bHp 2Sp                                                                                                                                                                                                                                                                                                                                                                                                                                                                                                                                                                                                                                                                                                                                                                                                                                                                                                                                                                                                                                                                                                                                                                                                                                                                                                                                                                                                                                                                                                                                                                                                                                                                                                                                                                                                                                                                                                                                                                                                                                                                                                               |
| Pump 2                         | 3.0Hp/6.0bHp 2Sp                                                                                                                                                                                                                                                                                                                                                                                                                                                                                                                                                                                                                                                                                                                                                                                                                                                                                                                                                                                                                                                                                                                                                                                                                                                                                                                                                                                                                                                                                                                                                                                                                                                                                                                                                                                                                                                                                                                                                                                                                                                                                                               |
| Pump 1 (Export)                | 3.0Hp/6.0bHp 2Sp                                                                                                                                                                                                                                                                                                                                                                                                                                                                                                                                                                                                                                                                                                                                                                                                                                                                                                                                                                                                                                                                                                                                                                                                                                                                                                                                                                                                                                                                                                                                                                                                                                                                                                                                                                                                                                                                                                                                                                                                                                                                                                               |
| Pump 2 (Export)                | 3.0Hp/6.0bHp 2Sp                                                                                                                                                                                                                                                                                                                                                                                                                                                                                                                                                                                                                                                                                                                                                                                                                                                                                                                                                                                                                                                                                                                                                                                                                                                                                                                                                                                                                                                                                                                                                                                                                                                                                                                                                                                                                                                                                                                                                                                                                                                                                                               |
| Elct Req. / XL4                | 240V/40A/60A                                                                                                                                                                                                                                                                                                                                                                                                                                                                                                                                                                                                                                                                                                                                                                                                                                                                                                                                                                                                                                                                                                                                                                                                                                                                                                                                                                                                                                                                                                                                                                                                                                                                                                                                                                                                                                                                                                                                                                                                                                                                                                                   |
| Export / XL4                   | 230V, 50Hz, 1x25A                                                                                                                                                                                                                                                                                                                                                                                                                                                                                                                                                                                                                                                                                                                                                                                                                                                                                                                                                                                                                                                                                                                                                                                                                                                                                                                                                                                                                                                                                                                                                                                                                                                                                                                                                                                                                                                                                                                                                                                                                                                                                                              |
| AquaGlo™                       |                                                                                                                                                                                                                                                                                                                                                                                                                                                                                                                                                                                                                                                                                                                                                                                                                                                                                                                                                                                                                                                                                                                                                                                                                                                                                                                                                                                                                                                                                                                                                                                                                                                                                                                                                                                                                                                                                                                                                                                                                                                                                                                                |
| Illuminated Contoured Pillow   | 2                                                                                                                                                                                                                                                                                                                                                                                                                                                                                                                                                                                                                                                                                                                                                                                                                                                                                                                                                                                                                                                                                                                                                                                                                                                                                                                                                                                                                                                                                                                                                                                                                                                                                                                                                                                                                                                                                                                                                                                                                                                                                                                              |
| Aurora Cascades                | 6                                                                                                                                                                                                                                                                                                                                                                                                                                                                                                                                                                                                                                                                                                                                                                                                                                                                                                                                                                                                                                                                                                                                                                                                                                                                                                                                                                                                                                                                                                                                                                                                                                                                                                                                                                                                                                                                                                                                                                                                                                                                                                                              |
| Aurora Beverage Coaster        | 2                                                                                                                                                                                                                                                                                                                                                                                                                                                                                                                                                                                                                                                                                                                                                                                                                                                                                                                                                                                                                                                                                                                                                                                                                                                                                                                                                                                                                                                                                                                                                                                                                                                                                                                                                                                                                                                                                                                                                                                                                                                                                                                              |
| Illuminated Control Valves     | Yes                                                                                                                                                                                                                                                                                                                                                                                                                                                                                                                                                                                                                                                                                                                                                                                                                                                                                                                                                                                                                                                                                                                                                                                                                                                                                                                                                                                                                                                                                                                                                                                                                                                                                                                                                                                                                                                                                                                                                                                                                                                                                                                            |
| Status Indicator Light         | Yes                                                                                                                                                                                                                                                                                                                                                                                                                                                                                                                                                                                                                                                                                                                                                                                                                                                                                                                                                                                                                                                                                                                                                                                                                                                                                                                                                                                                                                                                                                                                                                                                                                                                                                                                                                                                                                                                                                                                                                                                                                                                                                                            |
| Turbo Swim Jets / XL4          | 4                                                                                                                                                                                                                                                                                                                                                                                                                                                                                                                                                                                                                                                                                                                                                                                                                                                                                                                                                                                                                                                                                                                                                                                                                                                                                                                                                                                                                                                                                                                                                                                                                                                                                                                                                                                                                                                                                                                                                                                                                                                                                                                              |
| Hydrotherapy Jets              | 19                                                                                                                                                                                                                                                                                                                                                                                                                                                                                                                                                                                                                                                                                                                                                                                                                                                                                                                                                                                                                                                                                                                                                                                                                                                                                                                                                                                                                                                                                                                                                                                                                                                                                                                                                                                                                                                                                                                                                                                                                                                                                                                             |
| Stainless Steel Jets           | Yes                                                                                                                                                                                                                                                                                                                                                                                                                                                                                                                                                                                                                                                                                                                                                                                                                                                                                                                                                                                                                                                                                                                                                                                                                                                                                                                                                                                                                                                                                                                                                                                                                                                                                                                                                                                                                                                                                                                                                                                                                                                                                                                            |
|                                |                                                                                                                                                                                                                                                                                                                                                                                                                                                                                                                                                                                                                                                                                                                                                                                                                                                                                                                                                                                                                                                                                                                                                                                                                                                                                                                                                                                                                                                                                                                                                                                                                                                                                                                                                                                                                                                                                                                                                                                                                                                                                                                                |
| Options                        |                                                                                                                                                                                                                                                                                                                                                                                                                                                                                                                                                                                                                                                                                                                                                                                                                                                                                                                                                                                                                                                                                                                                                                                                                                                                                                                                                                                                                                                                                                                                                                                                                                                                                                                                                                                                                                                                                                                                                                                                                                                                                                                                |